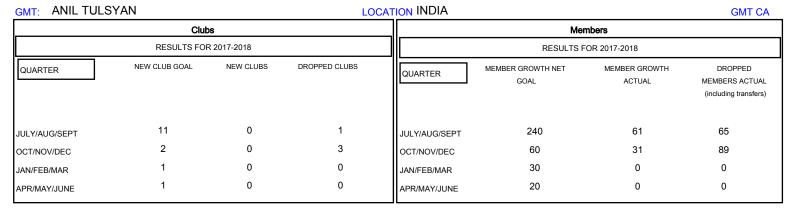

## MONTHLY MEMBERSHIP PROGRESS REPORT

## District 321A1

Results as of: 12/31/2017



## GOALS AND ACTUAL NEW CLUBS CUMULATIVE



## GOALS AND ACTUAL MEMBERS CUMULATIVE



| JULY A           | UG SEPT   | OCI | NOV | DEC                                           | JAN                       | FEB | MAR | APR   | MAY                             | JUNE       |                                              |  |
|------------------|-----------|-----|-----|-----------------------------------------------|---------------------------|-----|-----|-------|---------------------------------|------------|----------------------------------------------|--|
| DROPPED CLUBS: 4 |           |     |     | 19 CLUBS OF 59 ADDED 1 OR MORE<br>NEW MEMBERS |                           |     |     |       | MA                              | NDER DIS   | 5TRIBUTION<br>1,366 (69.69%)<br>594 (30.31%) |