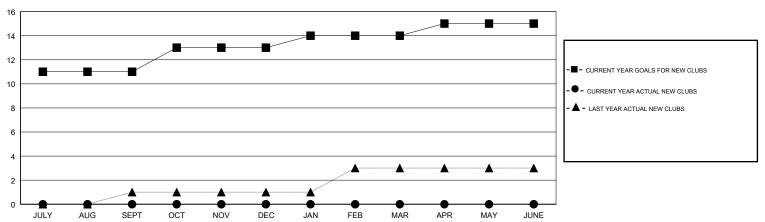

## MONTHLY MEMBERSHIP PROGRESS REPORT

## District 321A1

Results as of: 12/31/2017



## GOALS AND ACTUAL NEW CLUBS CUMULATIVE



## GOALS AND ACTUAL MEMBERS CUMULATIVE



| JULY A           | UG SEPT   | OCI | NOV | DEC                                           | JAN                       | FEB | MAR | APR   | MAY                             | JUNE       |                                              |  |
|------------------|-----------|-----|-----|-----------------------------------------------|---------------------------|-----|-----|-------|---------------------------------|------------|----------------------------------------------|--|
| DROPPED CLUBS: 4 |           |     |     | 19 CLUBS OF 59 ADDED 1 OR MORE<br>NEW MEMBERS |                           |     |     |       | MA                              | NDER DIS   | 5TRIBUTION<br>1,366 (69.69%)<br>594 (30.31%) |  |
| DROPPED MEMBER   | <u>RS</u> |     |