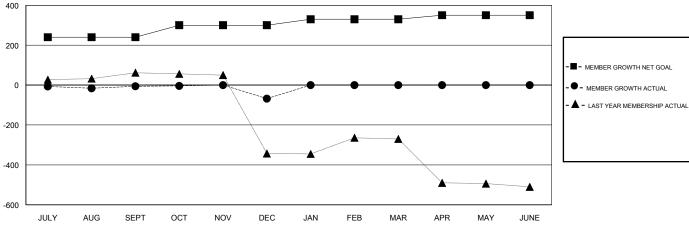

## GOALS AND ACTUAL MEMBERS CUMULATIVE

| JULY A           | UG SEPT   | OCI | NOV | DEC                                           | JAN                       | FEB | MAR | APR   | MAY                             | JUNE       |                                              |  |
|------------------|-----------|-----|-----|-----------------------------------------------|---------------------------|-----|-----|-------|---------------------------------|------------|----------------------------------------------|--|
| DROPPED CLUBS: 4 |           |     |     | 19 CLUBS OF 59 ADDED 1 OR MORE<br>NEW MEMBERS |                           |     |     |       | MA                              | NDER DIS   | 5TRIBUTION<br>1,366 (69.69%)<br>594 (30.31%) |  |
| DROPPED MEMBER   | <u>RS</u> |     |     |                                               |                           |     |     |       | Wo                              | men Percen | tage Fiscal Year Goal: 34%                   |  |
| DECEASED         |           |     | 4   | CHOKHER                                       | CLICK HERE FOR CUMULATIVE |     |     | TOTAL | TOTAL FAMILY UNIT MEMBERS       |            | 893                                          |  |
| CLUB CANCELLED   | LED 62    |     |     | MEMBERSHIP DATA                               |                           |     |     |       | FAMILY MEMBERS PAYING HALF      |            |                                              |  |
| OTHER 88         |           |     |     |                                               |                           |     |     | FAMIL | FAMILY MEMBERS PAYING HALF DUES |            |                                              |  |
| TOTAL            |           | 15  | 54  |                                               |                           |     |     |       |                                 |            |                                              |  |